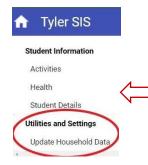

Newly added is the ability to update household contact information: You will now see **Update Household Data** listed in the **Utilities Section** of your left side menu

Once you click on **Update Household Data**: