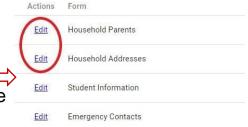

The top two items will allow you to update **Household Phone numbers** 

**Household Parent Menu** allows you to add or change a Household Cell Phone Number. This is the number that will be used by the School Messenger program to send SMS Text Messages.

Messages from our School Messenger Program

Parent #2

Phone-Cell

Phone-Cell

Parent #2

This number is used if you opt-in to recieve SMS Text

Messages from our School Messenger Program

Household Address Menu allows you to update the Home Phone 1 and 2 numbers. These numbers are used for voice calls; they can be either landlines or cell phone numbers