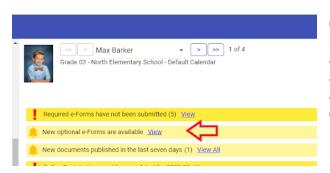

## Parent Guide to Update Information in your Parent Portal on Tyler SIS360

Optional e-forms include a form to update your family address information if needed throughout the year. This will require an attachment of a Proof of Residency; it does include a list of acceptable items that may be used and you will be asked to upload a photo of the document. It can be a photo or a downloaded copy of the pdf.